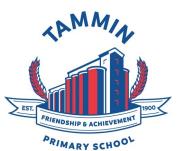

#### 2024 School Development Days

Monday 15 July

- Monday 7 October
- Friday 13 December

A big thank you to the Tammin P & C for the donated funds to help purchase our new student laptops. Our students in both the Junior and Senior Classrooms are so excited to put the computers to work in their subjects.