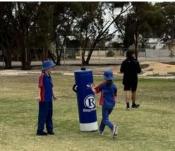

Tackle Bag

Tammin Primary were the lucky winner of a WAFC Tackle Bag through the Sporting Schools Program. The students have enjoyed using their new tackle bag during their AFL Clinics with Jarrad over the last 5 weeks.