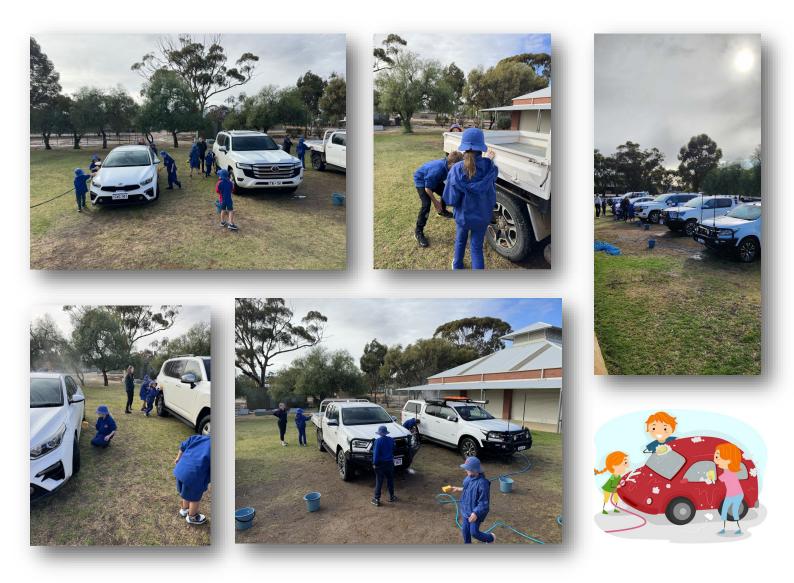

# **CAR WASH**

Thank you to everyone who supported the Car Wash! By bringing in your vehicles, purchasing bacon & egg rolls or donating much appreciated funds. The year 5/6 Student Camp Fundraiser was a success.