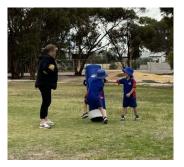

Tackle Bag

Tammin Primary were the lucky winner of a WAFC Tackle Bag through the Sporting Schools Program. The students have enjoyed using their new tackle bag during their AFL Clinics with Jarrad over the last 5 weeks.