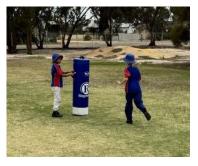

Tackle Bag

Tammin Primary were the lucky winner of a WAFC Tackle Bag through the Sporting Schools Program. The students have enjoyed using their new tackle bag during their AFL Clinics with Jarrad over the last 5 weeks.