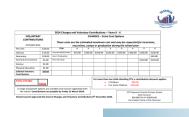

# Voluntary Contributions 2024

Your contributions will be used to supplement school funding for example—School incursions and excursions, extra resources to support and extend learning programs etc.

# Total Payable \$50

For more than one child attending TPS, a contribution discountapplies:2 Children\$90.00

3 or more Children

\$90.00 \$120.00

# **Payment Options**

EFT

Tammin Primary School BSB: 086 732 AC: 508369140 Reference: Students name