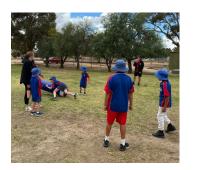

Tackle Bag

Tammin Primary were the lucky winner of a WAFC Tackle Bag through the Sporting Schools Program. The students have enjoyed using their new tackle bag during their AFL Clinics with Jarrad over the last 5 weeks.