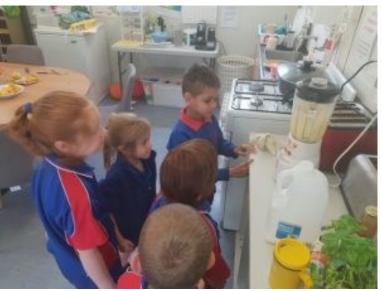

# K/PP/1 Design & Technology and Health

In Design & Technology and Health, the K/PP/1 students have been learning about healthy foods and how plant and animal products are used for food in every day life. In the middle of last term each class got to plant their own fruit or vegetables in the school vegetable patch. Over the term the K/P/1 students have been watering and observing the fruit and vegetable growth.

Last week the class cooked food with their own grown produce. The students made a healthy salad to have with some marinated chicken and they also made mango and banana smoothies.