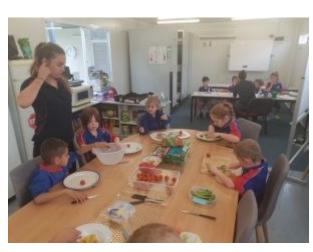

# K/PP/1 Design & Technology and Health

In Design & Technology and Health, the K/PP/1 students have been learning about healthy foods and how plant and animal products are used for food in every day life. In the middle of last term each class got to plant their own fruit or vegetables in the school vegetable patch. Over the term the K/P/1 students have been watering and observing the fruit and vegetable growth.

Last week the class cooked food with their own grown produce. The students made a healthy salad to have with some marinated chicken and they also made mango and banana smoothies.