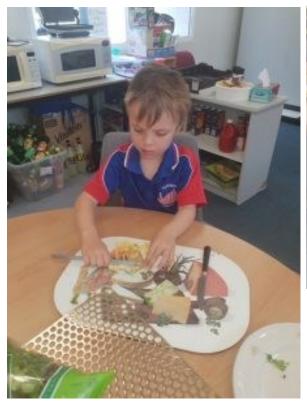

# K/PP/1 Design & Technology and Health

In Design & Technology and Health, the K/PP/1 students have been learning about healthy foods and how plant and animal products are used for food in every day life. In the middle of last term each class got to plant their own fruit or vegetables in the school vegetable patch. Over the term the K/P/1 students have been watering and observing the fruit and vegetable growth.

Last week the class cooked food with their own grown produce. The students made a healthy salad to have with some marinated chicken and they also made mango and banana smoothies.