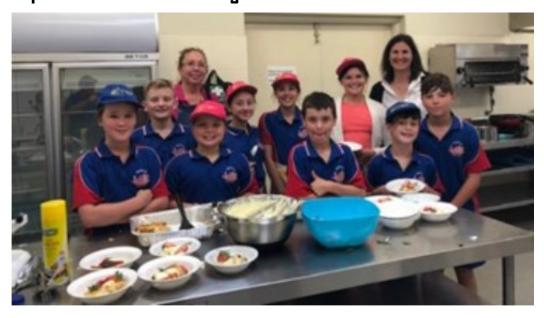

#### **Seniors Musical Luncheon**

As a school community we are very proud of our students, we continuously receive positive feedback. More accolades were received recently. A lovely letter from the Bencubbin CRC is included in this bulletin. The students photographed below helped out at the Annual Tammin Seniors Luncheon on their day off and represented the school with pride! It seems it didn't go unnoticed!

#### Musical for seniors in Tammin

As part of the Bencubbin Community Resource Centre we recently brought our seniors to the "Musical Luncheon for Seniors" in Tammin, as part of this group we would like to congratulate the magnificent job the children did of serving the meal, clearing of the tables and ensuring everyone was well looked after. These children were extremely polite and had very smiley faces the whole time they were doing this job. My seniors made so many comments about how lovely it was to see. We loved seeing them dancing in the isles at the end of their shift.

Congratulations must go to the children, their parents and the school for having such polite, well-mannered and happy children. We were so very impressed. Keep up the good work.

Regards

Sharon Kett

Managing Coordinator