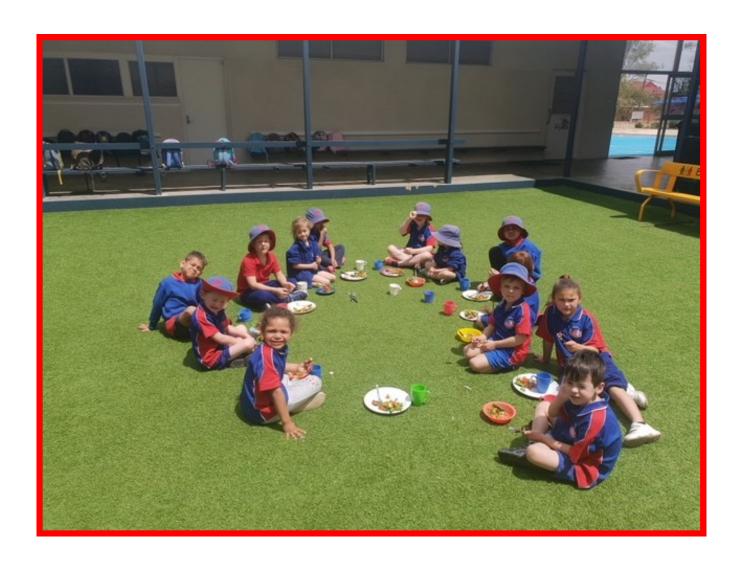

# K/PP/1 Design & Technology and Health

In Design & Technology and Health, the K/PP/1 students have been learning about healthy foods and how plant and animal products are used for food in every day life. In the middle of last term each class got to plant their own fruit or vegetables in the school vegetable patch. Over the term the K/P/1 students have been watering and observing the fruit and vegetable growth.

Last week the class cooked food with their own grown produce. The students made a healthy salad to have with some marinated chicken and they also made mango and banana smoothies.