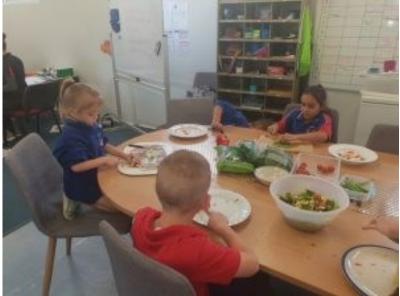

# K/PP/1 Design & Technology and Health

In Design & Technology and Health, the K/PP/1 students have been learning about healthy foods and how plant and animal products are used for food in every day life. In the middle of last term each class got to plant their own fruit or vegetables in the school vegetable patch. Over the term the K/P/1 students have been watering and observing the fruit and vegetable growth.

Last week the class cooked food with their own grown produce. The students made a healthy salad to have with some marinated chicken and they also made mango and banana smoothies.