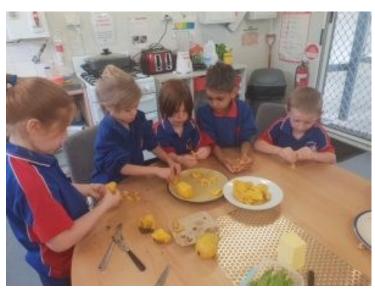

# K/PP/1 Design & Technology and Health

In Design & Technology and Health, the K/PP/1 students have been learning about healthy foods and how plant and animal products are used for food in every day life. In the middle of last term each class got to plant their own fruit or vegetables in the school vegetable patch. Over the term the K/P/1 students have been watering and observing the fruit and vegetable growth.

Last week the class cooked food with their own grown produce. The students made a healthy salad to have with some marinated chicken and they also made mango and banana smoothies.