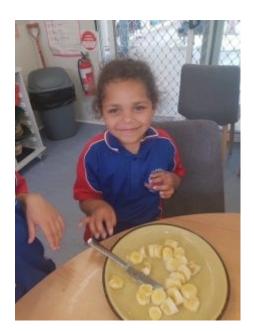

# K/PP/1 Design & Technology and Health

In Design & Technology and Health, the K/PP/1 students have been learning about healthy foods and how plant and animal products are used for food in every day life. In the middle of last term each class got to plant their own fruit or vegetables in the school vegetable patch. Over the term the K/P/1 students have been watering and observing the fruit and vegetable growth.

Last week the class cooked food with their own grown produce. The students made a healthy salad to have with some marinated chicken and they also made mango and banana smoothies.